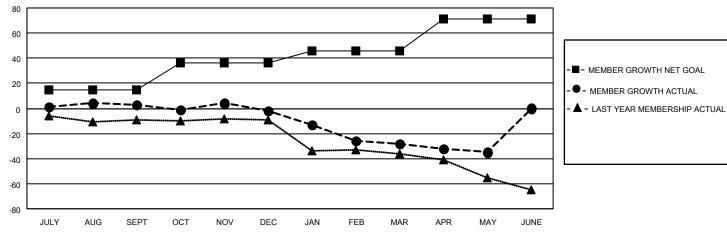

## GOALS AND ACTUAL MEMBERS CUMULATIVE

| DROPPED CLUBS: 0 |    | 23 CLUBS OF 54 ADDED 1 OR MORE | GENDER DISTRIBUTION             |              |     |
|------------------|----|--------------------------------|---------------------------------|--------------|-----|
|                  |    | NEW MEMBERS                    | MALE                            | 736 (70.91%) |     |
|                  |    |                                | FEMALE                          | 302 (29.09%) |     |
| DROPPED MEMBERS  |    |                                |                                 |              |     |
| DECEASED         | 13 | CLICK HERE FOR CUMULATIVE      | TOTAL FAMILY UNIT MEMBERS       |              | 279 |
| CLUB CANCELLED   | 0  | MEMBERSHIP DATA                |                                 |              |     |
| OTHER 85         |    |                                | FAMILY MEMBERS PAYING HALF DUES |              | 141 |
| TOTAL            | 98 |                                | 5020                            |              |     |